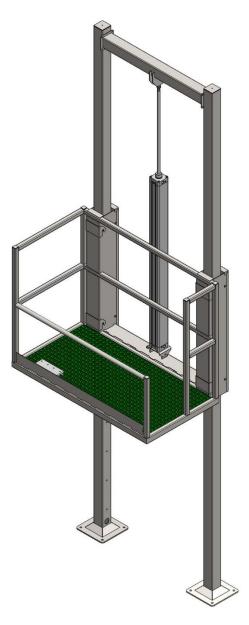

## **Rise & Fall Platform**

The 'Rise and Fall' stand is manufactured from Stainless Steel with pneumatic control action. This device is available in a range of options & sizes to suit individual requirements. The sizes of platforms available vary from approximately 600x600mm SQ, Standard size 1300x970mm. Larger sizes to suit varying applications are available on request.

## Technical Data

Optional hygiene equipment:

- Apron wash,
- Wash hand basin
- Knife steriliser

The "H" frame slide is normally mounted on the rear of the platform but can be side mounted otherwise if requested.